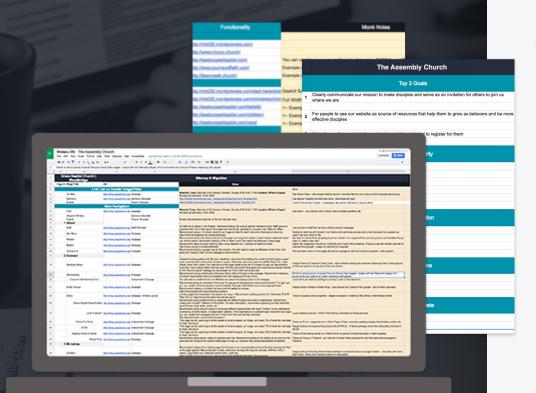

# Pro Strategy Project (PSP)

The foundation of your brand starts with our Pro Strategy Project. A strategist will join your team to go through a series of audits, phone calls, and screen shares to help you define ministry goals and discuss best practices in creating your church's online strategy. Our goal as your ministry partner is to help create a web strategy that facilitates growth in each individual of your community.

#### **DELIVERABLES**

→ PSP Documentation

Technology Audit

Qualitative Audit

Quantitative Audit

Critical Paths

Key Page Layouts

Custom Site Map