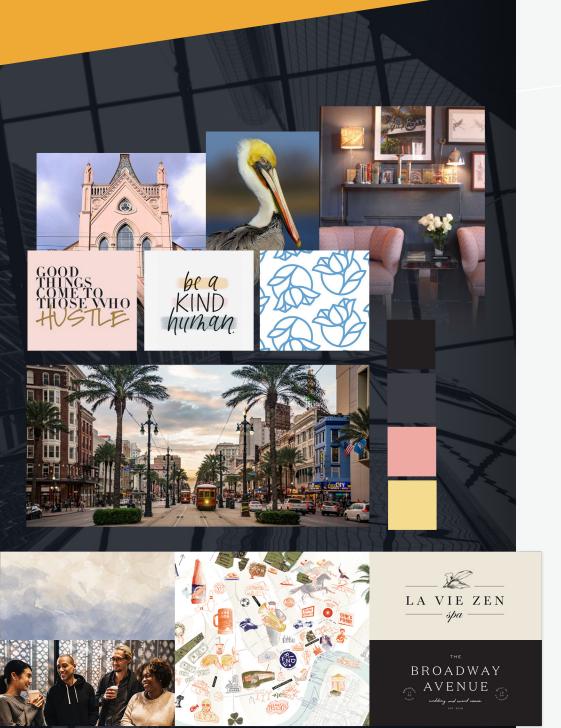

## Mood Boards

In this process, we collect visual elements and present 3 design directions. Each mood board includes a compilation of inspirational elements such as color, photography, logos and typography. Once a direction is chosen, we can begin to work through your new identity.

#### **DELIVERABLES**

- → Brand Discovery Questionnaire
- → 3 Mood Boards Directions